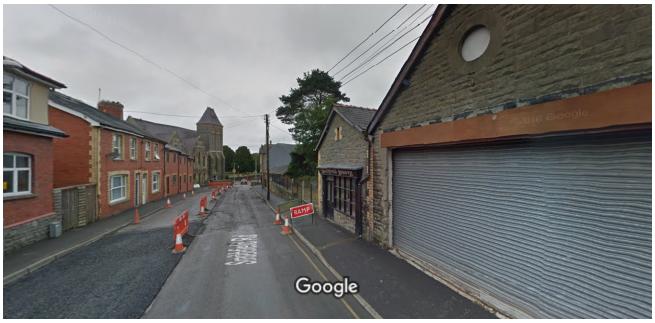

#### 1. APPLICATION

1.1 On 6<sup>th</sup> September, an application for a Premises Licence was received from Mr David Owens for The Od Stable Block, Smith field Road, Builth Wells

- 1.2 A copy of the application and a plan of the premises are reproduced at **Annex B.** A view of the street showing the location is shown at **Annex C**
- 1.3 It is proposed that the premises will operate as a gin bar and bistro catering for over 25's
- 1.4 The applicant & The Licensing Authority satisfied procedural obligations by consulting the Responsible Authorities and advertising the application.
- 1.5 The applicant has applied for a Premises Licence authorising: