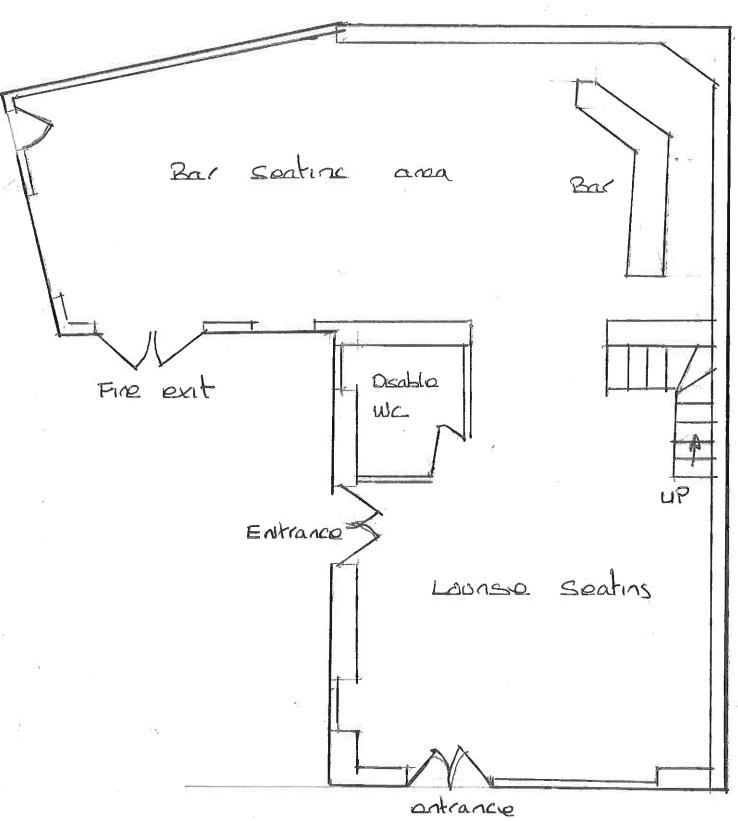

#### 1. APPLICATION

1.1 On 6<sup>th</sup> September, an application for a Premises Licence was received from Mr David Owens for The Od Stable Block, Smith field Road, Builth Wells

- 1.2 A copy of the application and a plan of the premises are reproduced at **Annex B.** A view of the street showing the location is shown at **Annex C**
- 1.3 It is proposed that the premises will operate as a gin bar and bistro catering for over 25's
- 1.4 The applicant & The Licensing Authority satisfied procedural obligations by consulting the Responsible Authorities and advertising the application.
- 1.5 The applicant has applied for a Premises Licence authorising: