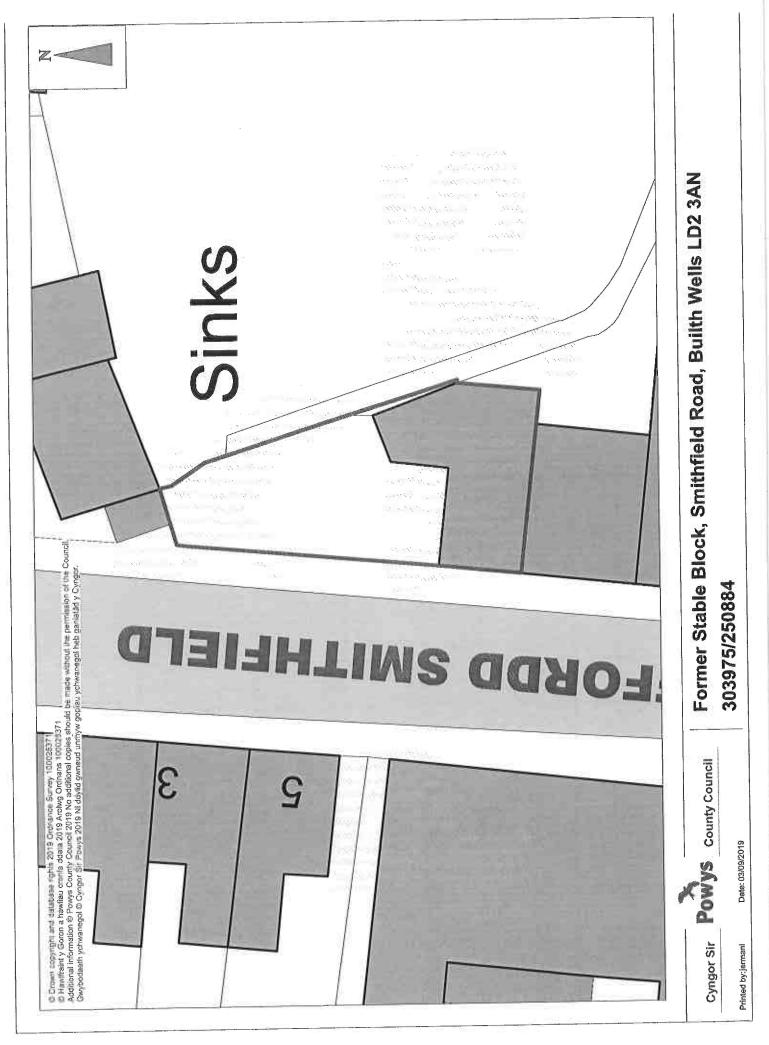

#### 1. APPLICATION

1.1 On 6<sup>th</sup> September, an application for a Premises Licence was received from Mr David Owens for The Od Stable Block, Smith field Road, Builth Wells

- 1.2 A copy of the application and a plan of the premises are reproduced at **Annex B.** A view of the street showing the location is shown at **Annex C**
- 1.3 It is proposed that the premises will operate as a gin bar and bistro catering for over 25's
- 1.4 The applicant & The Licensing Authority satisfied procedural obligations by consulting the Responsible Authorities and advertising the application.
- 1.5 The applicant has applied for a Premises Licence authorising: