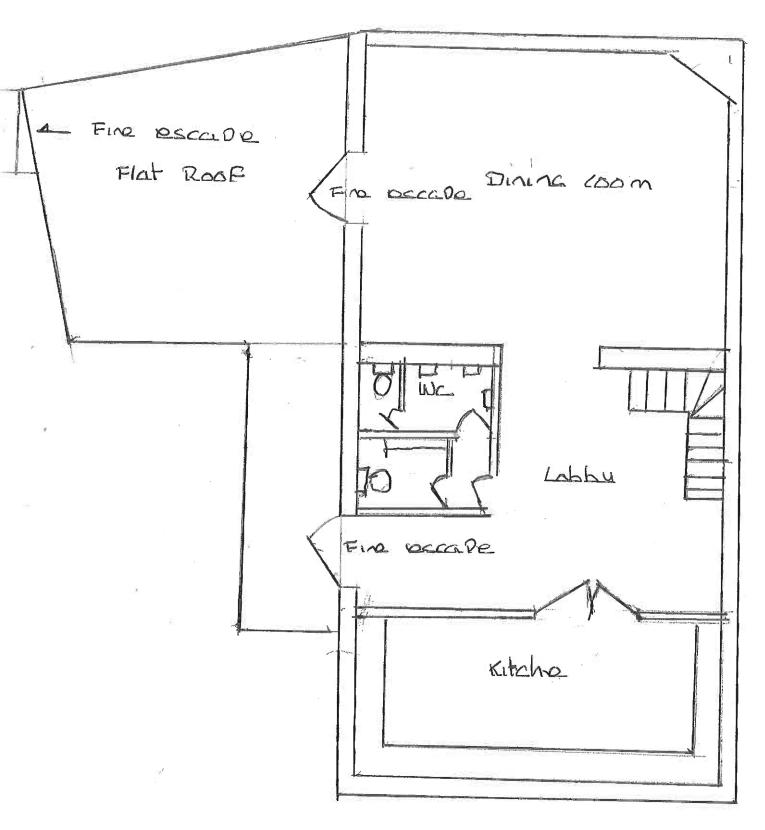

#### 1. APPLICATION

1.1 On 6<sup>th</sup> September, an application for a Premises Licence was received from Mr David Owens for The Od Stable Block, Smith field Road, Builth Wells

- 1.2 A copy of the application and a plan of the premises are reproduced at **Annex B.** A view of the street showing the location is shown at **Annex C**
- 1.3 It is proposed that the premises will operate as a gin bar and bistro catering for over 25's
- 1.4 The applicant & The Licensing Authority satisfied procedural obligations by consulting the Responsible Authorities and advertising the application.
- 1.5 The applicant has applied for a Premises Licence authorising: